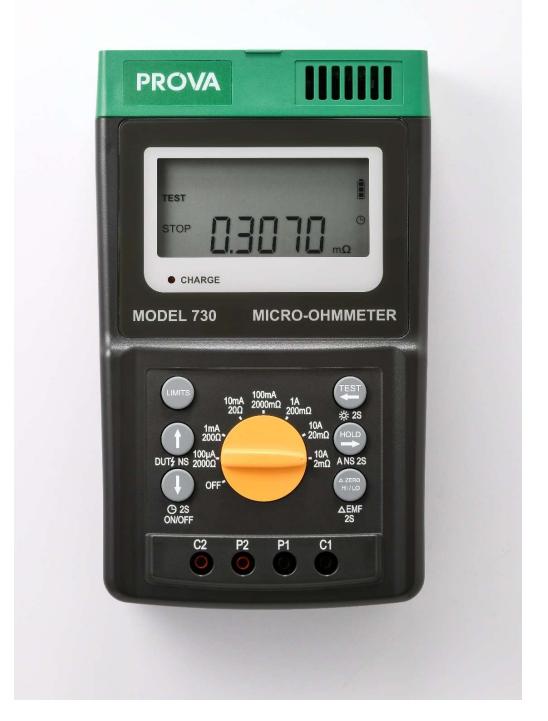

# **PROVA 730** Micro-Ohmmeter

CE

# Features:

- **Resistance** Measurement (4-wire).
- **10A**  $(2m\Omega, 20 m\Omega)$  maximum test current.
- Best resolution 0.1μΩ.
- Basic accuracy **0.1%**.

- Can work with many kinds of **testing leads:** Kelvin clip test leads; Double prod test leads; Alligator clip test leads.
- Warning function with Buzzer alarm.
- **HI-LO LIMITS** test function, judgment display PASS or FAIL.
- Reading **HOLD** function.
- Zero-adjustment function.
- Measurement mode of  $\triangle$  **EMF** eliminates thermal electromotive force.
- 4 1/2 digit liquid crystal display (LCD) with **backlight** (off) function.
- **Battery charging** function, battery level display.
- All kinds of low resistance (wire) measurement, contact resistance measurement, etc.
- With **protection device** to prevent live measurement of the DUT (Device Under Test), and protection from insufficient or excessive current.
- Automatic **temperature control** to start the fan cooling device.
- Ultra-large capacity lithium battery 7000mA/H.